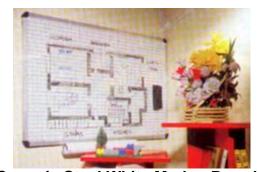

Ceramic Steel White Marker Board - Used as a Planner board

White Marker Board – Aluminium framed – Used as a Reminder board

Combination-Board - White Marker Board cum Flannel pin up board with Elegant White Cedar Frames