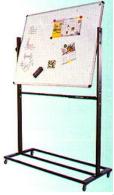

#### 13. Stands:

- a. Folding Tripod Stand (Folding Easel Type) Simple folding type Total Height 65". Floor space required 36" x 24" approx Weight 4.2 Kgs. Boards can be placed at 17", 29" and 41" from floor level.
- b. Collapsible Tripod Stand (Collapsible easy carry Easel stand) Simple folding type Total Height 55" and when collapsed 33" approx. Floor space required 46" x 36" approx at full height and 26" x 23" at minimum height Weight 2.5 Kgs.
- c. Inverted "V" Stand (Twin pole)
- d. Elegant Stand (Single Pole) Weight 5.8 Kgs Height 72" Floor space 24" x 24" approx.
- e. Mobile Stand (Board on Wheels)
  - i. Medium for boards up to 48" x 60"
  - ii. Large for board sizes 48" x 72" and 48' x 96"