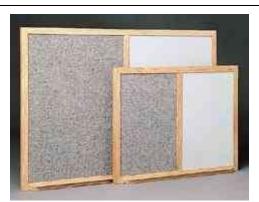

Ceramic Steel White Marker Board - Used as a Planner board

White Marker Board – Aluminium framed – Used as a Reminder board

Combination-Board - White Marker Board cum Flannel pin up board with Elegant White Cedar Frames