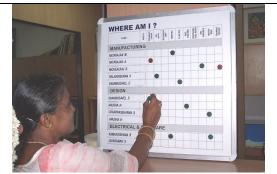

White Magnetic board – Used as a Personnel Movement Board

White Board – Used as a Planner Board

White Marker Board with vinyl stickers – Used as a Metrics Display Board

White Marker Board with vinyl stickers on a stand – Used as a Product Display Board

White Marker Board with vinyl stickers – Used as a Metrics Display Board

Combination-Board - White
Magnetic Marker Board cum Flannel
pin up board with Aluminium
Frames

White Marker Board with vinyl stickers – Used as a Information Display Board