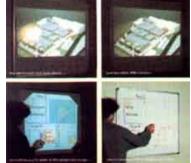

White Marker Board with elegant White Cedar Frames

Ceramic Steel White Marker Board – Used as a Projection cum training board

White Marker Board with Elegant Single pole stand - Landscape

White Marker Board with Elegant Single pole stand - Portrait