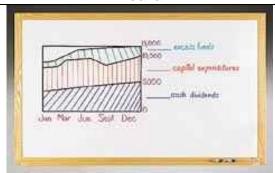

White Magnetic board – Used as a Personnel Movement Board

White Board – Used as a Planner Board

White Marker Board with vinyl stickers – Used as a Metrics Display Board

White Marker Board with vinyl stickers on a stand – Used as a Product Display Board