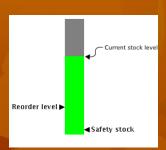

#### Warehouse Real-time Inventory display

Display multiple slides on the same LCD screen. All data can be displayed live with visual markers

Warehouse Real-time Inventory display

Show Minimum, Reorder, Maximum Levels on screen with clearly coloured markers for easy understanding and fast action

#### Warehouse Real-time Inventory display

Dynamic fixing of Reorder / Safety levels

**Integrate POS with stock position real-time** 

Automatic pickup of data from your line

Manual entry option

Pull live data from your ERP