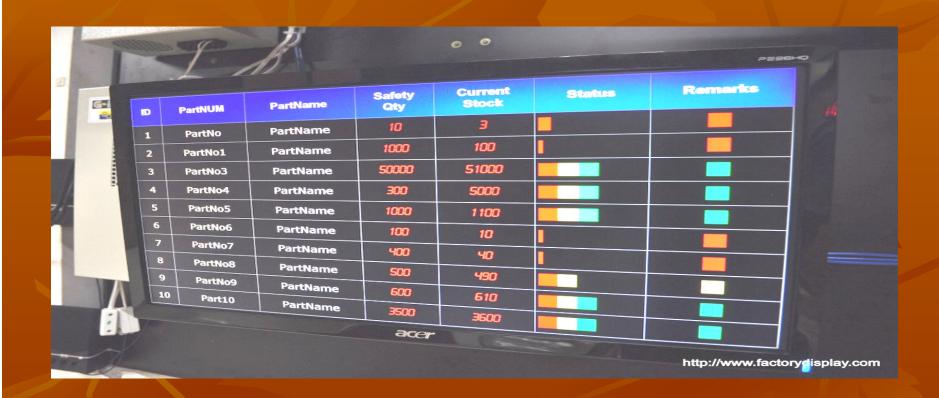

#### Warehouse Real-time Inventory display

Display multiple slides on the same LCD screen. All data can be displayed live with visual markers

Warehouse Real-time Inventory display

Show Minimum, Reorder, Maximum Levels on screen with clearly coloured markers for easy understanding and fast action

#### Warehouse Real-time Inventory display

Pull real-time data from your Database

Warehousing

Always display live data with quick updates as stock movement happens

#### Warehouse Real-time Inventory display

Dynamic fixing of Reorder / Safety levels

**Integrate POS with stock position real-time** 

Automatic pickup of data from your line

Manual entry option

Pull live data from your ERP