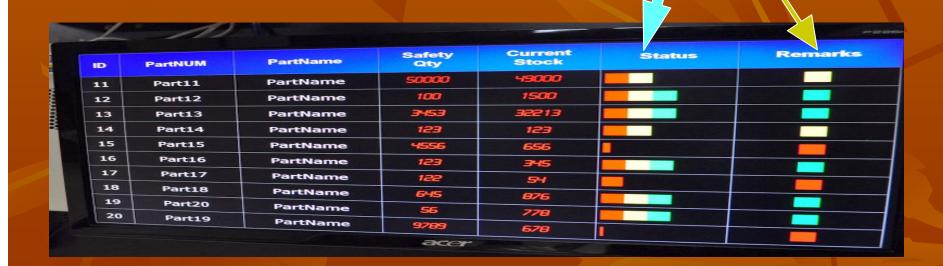

#### Warehouse Real-time Inventory display

Display multiple slides on the same LCD screen. All data can be displayed live with visual markers

Warehouse Real-time Inventory display

Show Minimum, Reorder, Maximum Levels on screen with clearly coloured markers for easy understanding and fast action

#### Warehouse Real-time Inventory display

Pull real-time data from your Database

Warehousing

Always display live data with quick updates as stock movement happens

#### Warehouse Real-time Inventory display

Dynamic fixing of Reorder / Safety levels

**Integrate POS with stock position real-time** 

Automatic pickup of data from your line

Manual entry option

Pull live data from your ERP