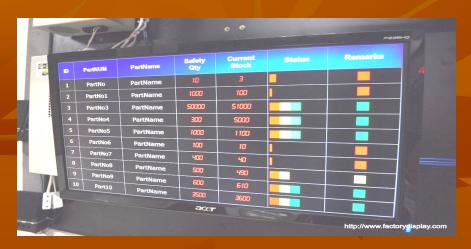

#### Warehouse Real-time Inventory display

Display multiple slides on the same LCD screen. All data can be displayed live with visual markers

Warehouse Real-time Inventory display

Show Minimum, Reorder, Maximum Levels on screen with clearly coloured markers for easy understanding and fast action

#### Warehouse Real-time Inventory display

Pull real-time data from your Database

Warehousing

Always display live data with quick updates as stock movement happens

#### Warehouse Real-time Inventory display

Dynamic fixing of Reorder / Safety levels

**Integrate POS with stock position real-time** 

Automatic pickup of data from your line

Manual entry option

Pull live data from your ERP