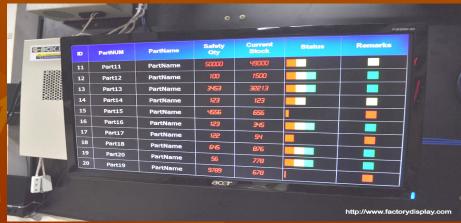

#### Warehouse Real-time Inventory display

Display multiple slides on the same LCD screen. All data can be displayed live with visual markers

Warehouse Real-time Inventory display

Show Minimum, Reorder, Maximum Levels on screen with clearly coloured markers for easy understanding and fast action

#### Warehouse Real-time Inventory display

Pull real-time data from your Database

Warehousing

Always display live data with quick updates as stock movement happens

#### Warehouse Real-time Inventory display

Dynamic fixing of Reorder / Safety levels

**Integrate POS with stock position real-time** 

Automatic pickup of data from your line

Manual entry option

Pull live data from your ERP