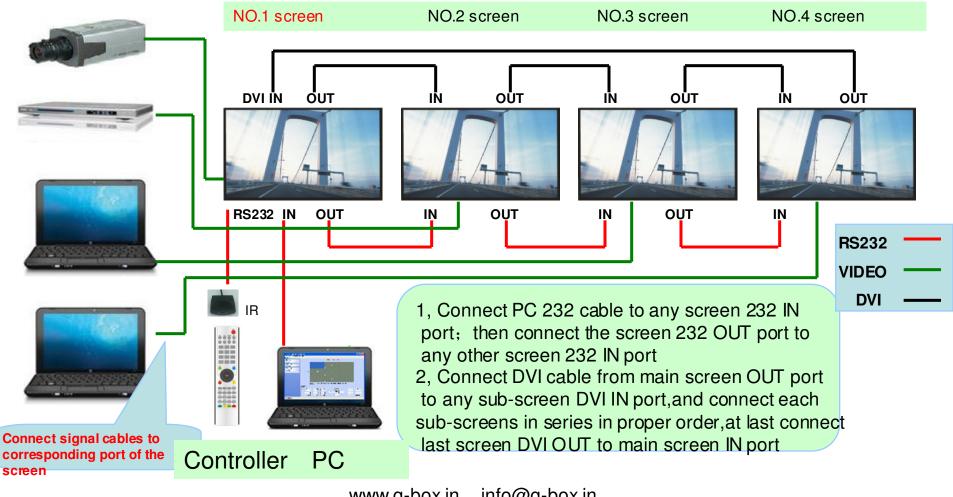

excellent tiled visual performance.



### **Tiled LCD technology** — the right choice for your control room:

- 1. Unlike front projection, tiled LCDs require less maintenance costs, have a better contrast ratio and are not influenced by ambient light.
- 2. Unlike plasma technology, tiled LCDs require less power consumption and are not subject to permanent, irreversible burn-in.
- 3. Unlike normal-bezel LCD displays, tiled LCDs offer more scalability, minimize bezel distraction and allow optimal usability of the screen surface with high resolution.
- 4. Unlike lamp-based LCD displays, tiled LCDs with LED backlights offer more brightness, optimal image quality and a high life expectancy.



## Floor Mounted Video Wall

182342491





### 5000 series cables connection e.g. 2x2 video wall



## 2 x 2 Video Wall – Thin Bezel





## 3 x 3 Video Wall – Thin Bezel



## 2 x 3 Video Wall – Thin Bezel





## 3 x 4 Video Wall – Thin Bezel



## Benefits

- Higher quality and higher functionality video wall solutions compared to other video solutions such as projector based solutions - ability to see in bright light, better image quality.
- Create dramatic effects for large audiences.
- 24/7 usage in Landscape and Portrait mode.
- Can be controlled from remote locations.



# **Active Buyers**

- Network Operation Centres and Command & Control Rooms
- Factories, Shop floors, Offices
- Retail Showrooms, Malls, and Multiplexes
- Large Auditoriums in Training Centres, Corporations or Presentation Halls
- Museums





### **G-BOX VIDEO WALL DISPLAY SOLUTION:**

#### ✓ Slim Bezel:

A n