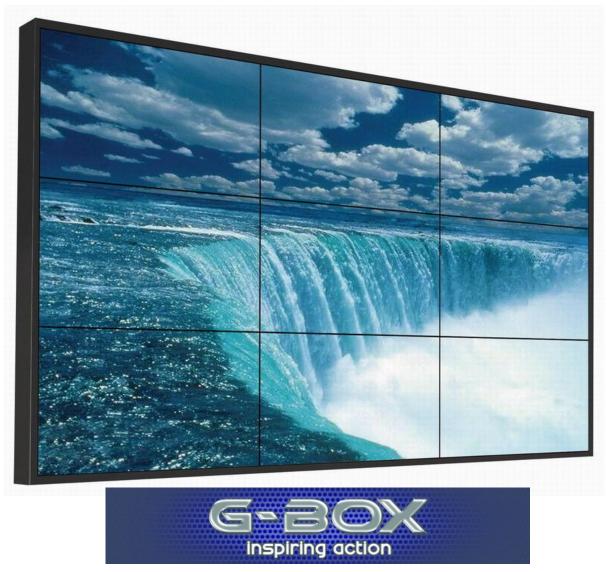

right choice for your control room:

- 1. Unlike front projection, tiled LCDs require less maintenance costs, have a better contrast ratio and are not influenced by ambient light.
- 2. Unlike plasma technology, tiled LCDs require less power consumption and are not subject to permanent, irreversible burn-in.
- 3. Unlike normal-bezel LCD displays, tiled LCDs offer more scalability, minimize bezel distraction and allow optimal usability of the screen surface with high resolution.
- 4. Unlike lamp-based LCD displays, tiled LCDs with LED backlights offer more brightness, optimal image quality and a high life expectancy.



## Floor Mounted Video Wall

182342491





### 5000 series cables connection e.g. 2x2 video wall



## 2 x 2 Video Wall – Thin Bezel





## 3 x 3 Video Wall – Thin Bezel



## 2 x 3 Video Wall – Thin Bezel





## 3 x 4 Video Wall – Thin Bezel



## Benefits

- Higher quality and higher functionality video wall solutions compared to other video solutions such as projector based solutions - ability to see in bright light, better image quality.
- Create dramatic effects for large audiences.
- 24/7 usage in Landscape and Portrait mode.
- Can be controlled from remote locations.



# **Active Buyers**

- Network Operation Centres and Command & Control Rooms
- Factories, Shop floors, Offices
- Retail Showrooms, Malls, and Multiplexes
- Large Auditoriums in Training Centres, Corporations or Presentation Halls
- Museums





### **G-BOX VIDEO WALL DISPLAY SOLUTION:**

#### ✓ Slim Bezel:

A new slim bezel and thinner profile create a stylish slender design.

#### ✓