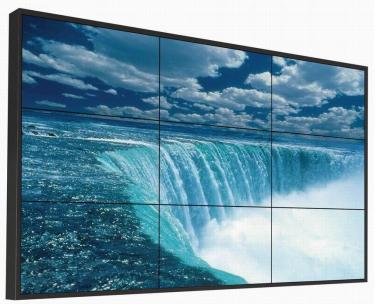

### G-BOX full HD LCD with LED backlights, combines high brightness and durable LED backlight technology with an extremely narrow bezel for excellent tiled visual performance.



As a tiled LCD solution, the G-BOX Video Wall is ideal for personal wall environments and adjunct control rooms in Emergency Operations Centers, traffic management and surveillance centers, utilities and process control centers and broadcast & telecom monitoring applications.





### Narrow-bezel display for tiled video walls

The new G-BOX video wall uses durable LED backlights positioned directly behind the LCD panel and has the narrowest bezel on the market, resulting in excellent tiled visual performance.



### **Tiled LCD technology** — the right choice for your control room:

- 1. Unlike front projection