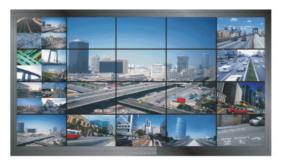

### G-BOX full HD LCD with LED backlights, combines high brightness and durable LED backlight technology with an extremely narrow bezel for excellent tiled visual performance.



As a tiled LCD solution, the G-BOX Video Wall is ideal for personal wall environments and adjunct control rooms in Emergency Operations Centers, traffic management and surveillance centers, utilities and process control centers and broadcast & telecom monitoring applications.





### Narrow-bezel display for tiled video walls

The new G-BOX video wall uses durable LED backlights positioned directly behind the LCD panel and has the narrowest bezel on the market, resulting in excellent tiled visual performance.



### **Tiled LCD technology** — the right choice for your control room:

- 1. Unlike front projection, tiled LCDs require less maintenance costs, have a better contrast ratio and are not influenced by ambient light.
- 2. Unlike plasma technology, tiled LCDs require less power consumption and are not subject to permanent, irreversible burn-in.
- 3. Unlike normal-bezel LCD displays, tiled LCDs offer more scalability, minimize bezel distraction and allow optimal usability of the screen surface with high resolution.
- 4. Unlike lamp-based LCD displays, tiled L