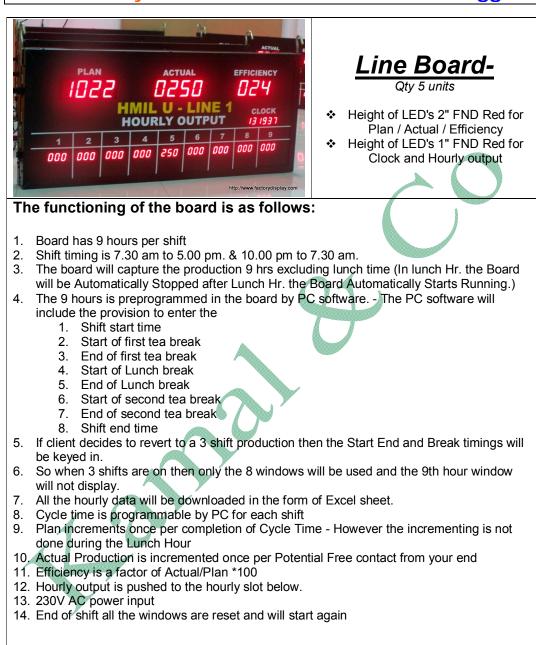

We illustrate below a Set of such working displays that we have successfully installed at a client's factory.

The requirement of the client was as follows:

- 1. In 5 lines Line Board
  - a. Measure and display the hourly production, Real-time Target, Actual Production, Efficiency and Time.
  - b. Reset the Real-Time Target, Actual and Efficiency at the end of each shift in each board
  - c. Reset the Hourly production data at the end of the third shift.
- 2. In One area Summary Board
  - a. Totalize the data of all the 5 Line boards
- 3. Data log in Summary Board (real time) so that Hourly production, Target, Actual, Efficiency is calculated and recorded
- 4. Provide a Software to be installed in a PC at the client location to download such Data Logged in the Summary Board