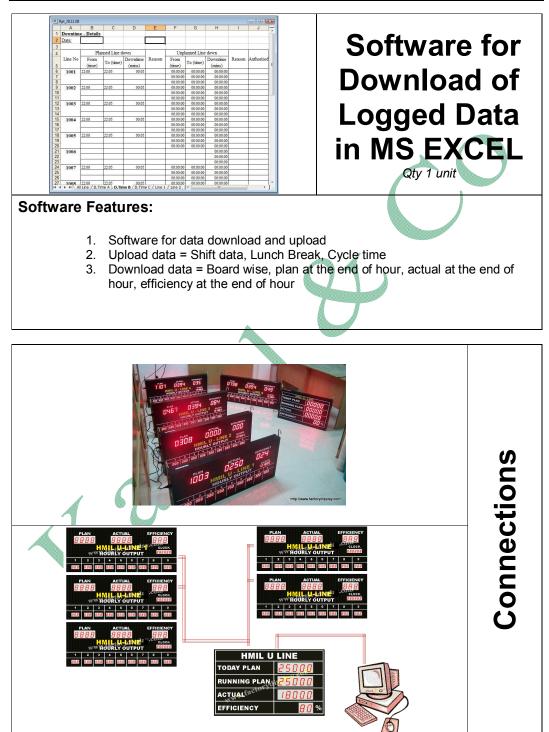

possible)

We offer Hourly Production Display boards. If your factory has sever lines of production, each line can have one or more boards with independent Cycle times (TAKT) and the various data from all these boards can be pooled in to a Summary board on a ongoing and an hourly basis. Each board will display the status of the individual line and the summary board will display the status of all such lines. The installation of the board is simple. Our boards accept data via RS485/ PFC's etc. Just plug in power and set up your system in a Jiffy.....

We illustrate below a Set of such working displays that we have successfully installed at a client's factory.

The requirement of the client was as follows:

- 1. In 5 lines Line Board
  - a. Measure and display the hourly production, Real-time Target, Actual Production, Efficiency and Time.
  - b. Reset the Real-Time Target, Actual and Efficiency at the end of each shift in each board
  - c. Reset the Hourly production data at the end of the third shift.
- 2. In One area Summary Board
  - a. Totalize the data of all the 5 Line boards
- 3. Data log in Summary Board (real time) so that Hourly production, Target, Actual, Efficiency is calculated and recorded
- 4. Provide a Software to be installed in a PC at the client location to download such Data Logged in the Summary Board