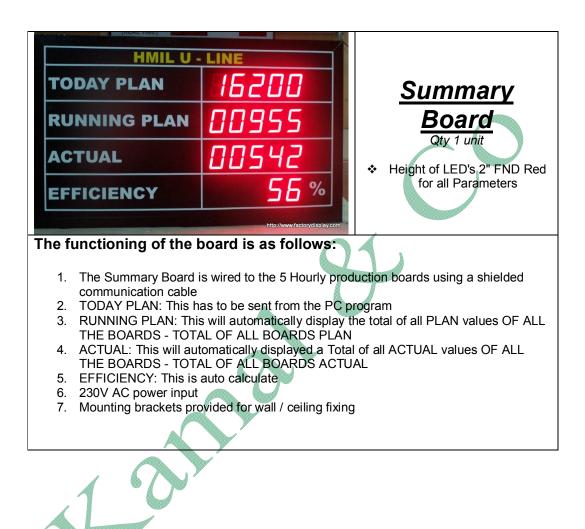

We illustrate below a Set of such working displays that we have successfully installed at a client's factory.

The requirement of the client was as follows:

- 1. In 5 lines Line Board
  - a. Measure and display the hourly production, Real-time Target, Actual Production, Efficiency and Time.
  - b. Reset the Real-Time Target, Actual and Efficiency at the end of each shift in each board
  - c. Reset the Hourly production data at the end of the third shift.
- 2. In One area Summary Board
  - a. Totalize the data of all the 5 Line boards
- 3. Data log in Summary Board (real time) so that Hourly production, Target, Actual, Efficiency is calculated and recorded
- 4. Provide a Software to be installed in a PC at the client location to download such Data Logged in the Summary Board