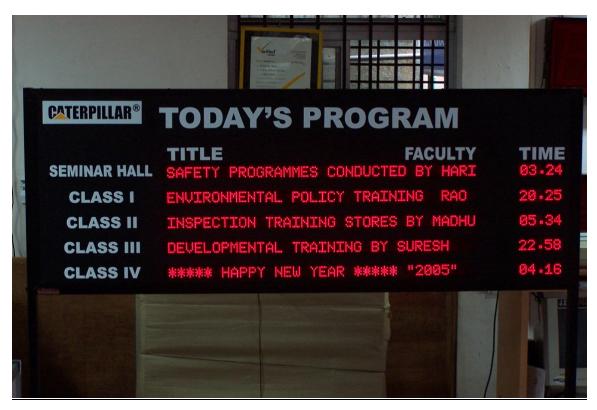

The FIXOVISION Multi Line Director Display range is ideally suited for indoor locations that deserve a touch of glamour: hotel lobbies, corporate lobbies and showrooms, flagship stores, shopping malls & airports, and many more...

Available in a Powder coated metal enclosure; the Director is designed for highvisibility indoor use. At a glance, the Director clearly provides your visitors, guests or your customers with the messages, the schedules and the information they require.

You can control the messaging via a PC. Update and revise your messages at any time. Easy-to-install and use, the Director is a complete solution for your information needs.

The Director arrives as an easy-to-use, total information solution right out of the box. We included several components, including Director Messaging software, cables and Comport connectors for instant message updating.