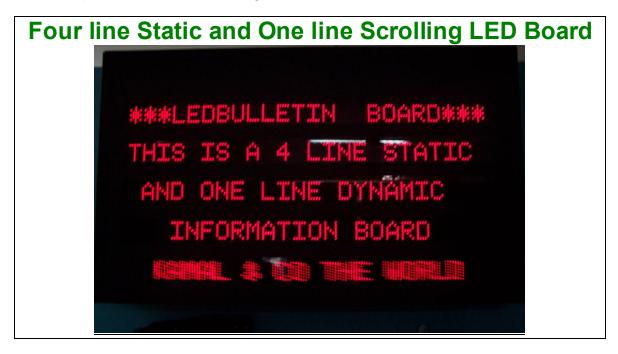

#### **FEATURES**

- Character size: 1.0" (25mm), 2" (50mm)
- Minimum of 3 lines of information Maximum 10 lines.
- Choice of having 16 / 24 / 32 / 40 / 48 Characters per line
- Real-time clock: date and time (optional)
- One-year parts and labor, factory servicing
- Red Color Display
- Store & displays up to 100 messages and more
- Page scroll feature available For example In a 5 line the page scroll feature will enable messages to display in the following fashion (when you have more than 5 lines of information to show):
  - $\circ$  lines 1 5
  - lines 6 10
  - $\circ$  lines 11-15 and so on.....
- Data input from PC in ASCII as per our Protocol using Comport (9 pin)
- Software for data transfer from PC will be charged extra
- Box size will depend of size of board chosen
- Title composition with computer Cut Vinyl Stickers or Digital printing
- Wall hanging mounts provided with the board (Bottom Support Mandatory for the board )
- Board front covered with Red Filter (Perspex Sheet)
- Board works off 230V AC
- Refresh rate >30 seconds
- Optional Stand for mounting board on wheels