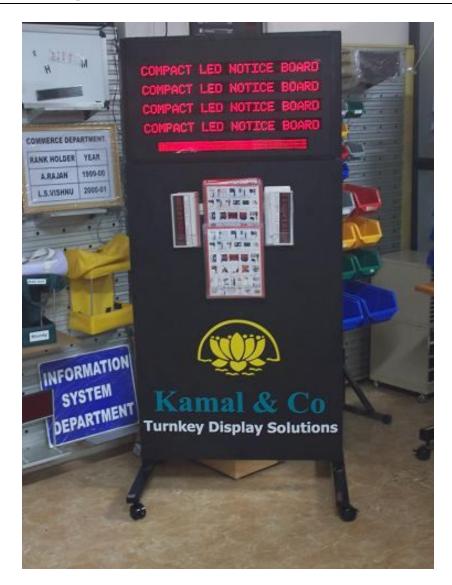

# Four line Static and One line Scrolling LED Board with Page Scroll Mounted on Mobile Stand

Kamal & Co, 42, Mambalam High Road, T.Nagar, Chennai 600017. +91-44-28140814, 28140111, 28140222, 28140333, 28140444, 28140555 www.factorydisplay.com www.fixovision.com email: kamalco@eth.net