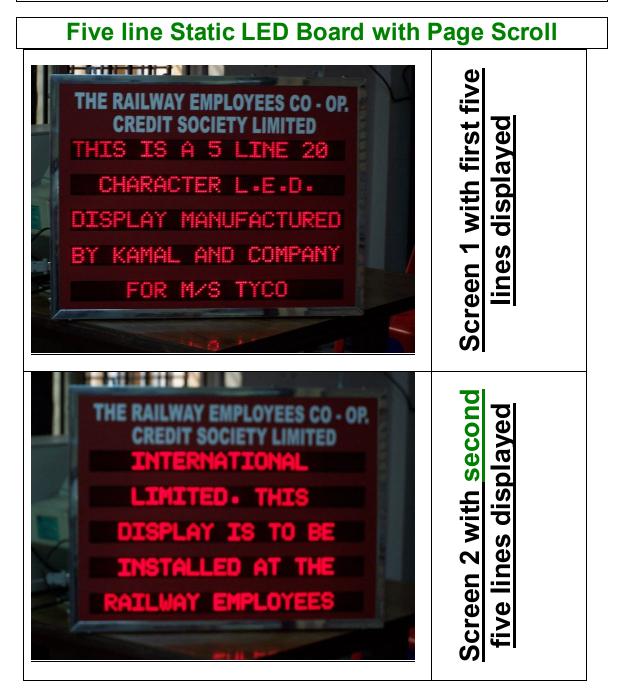

#### **FEATURES**

- Character size: 1.0" (25mm), 2" (50mm)
- Minimum of 3 lines of information Maximum 10 lines.
- Choice of having 16 / 24 / 32 / 40 / 48 Characters per line
- Real-time clock: date and time (optional)
- One-year parts and labor, factory servicing
- Red Color Display
- Store & displays up to 100 messages and more
- Page scroll feature available For example In a 5 line the page scroll feature will enable messages to display in the following fashion (when you have more than 5 lines of information to show):
  - $\circ$  lines 1 5
  - lines 6 10
  - $\circ$  lines 11-15 and so on.....
- Data input from PC in ASCII as per our Protocol using Comport (9 pin)
- Software for data transfer from PC will be charged extra
- Box size will depend of size of board chosen
- Title composition with computer Cut Vinyl Stickers or Digital printing
- Wall hanging mounts provided with the board (Bottom Support Mandatory for the board )
- Board front covered with Red Filter (Perspex Sheet)
- Board works off 230V AC
- Refresh rate >30 seconds
- Optional Stand for mounting board on wheels