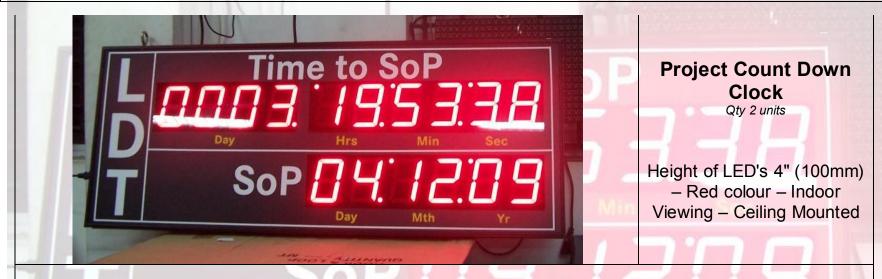

We offer customized solutions to clients and offer tailor made products with speed, economy and reliable performance.

We make Project count down clocks to represent the Number of DAYS or HOURS to go for the deadline. We also make clocks that count down in Days, Hours, Minutes and Seconds.

In this PDF we have highlighted the LED Project Count down Clock which was specifically developed for a client.

The requirement of the client was as follows:

- 1. Count down clock in LED
- To display count down to their Project in DDDD.HH.MM.SS where Days Max value can would be 3000
- 3. To display the Start of Project Date