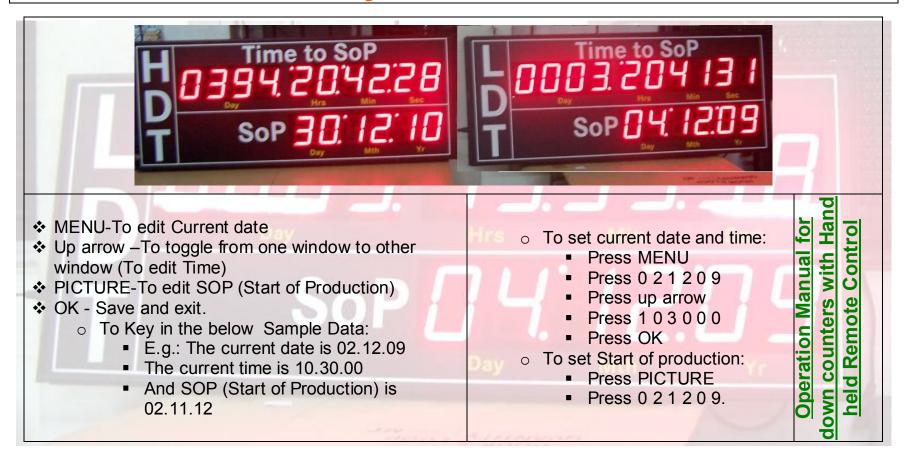

## **Brief Specs:**

- SOP = Start of Production Is Keyed in at the bottom window in DD.MM.YY format Enter/Edit with a Hand held remote.
- ❖ Time to SOP Is Automatically calculated by the board. Has a inbuilt calender for Leap year adjustment etc.
- Current Time and Day is keyed in in the TIME TO SOP window in Edit mode. Though current Date and Time are not seen on the board it keeps running in the background
- On board memory enables correct display of all parameters even if Power is switched off.
- Clock works off 230V AC mains power