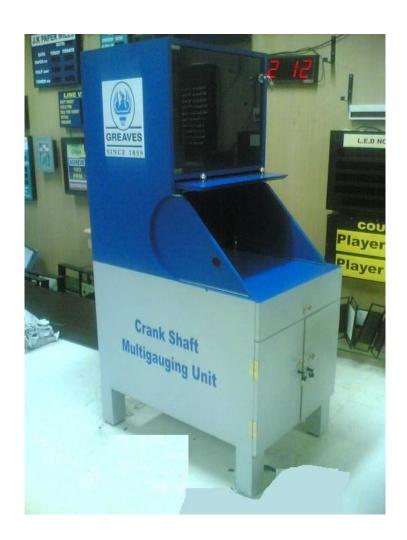

# --- Custom Built Work Stations--

- **☑** Display for Multi Gauging System
- **☑** Separate compartment for placing CPU, GUAGE and MONITOR
- **☑** Sliding doors close to conceal expensive Gauges
- **☑** Lockable doors to place documents.
- **☑** Stand is fixed with casters for mobility