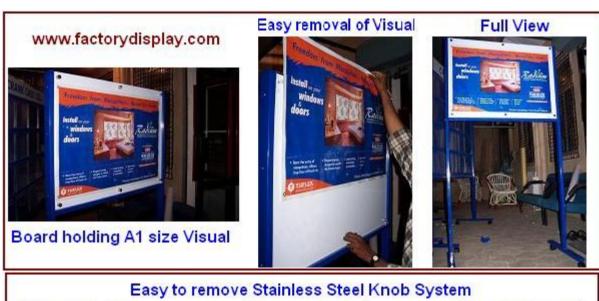

# ---A1 Paper Displ ay --

- ✓ Total size of the display is about 37" wide and 27" high.
- ☑ Stainless steel bolts ensure proper seating of paper
- ☑ Quick removal and insertion of papers
- ☑ Display is mounted on 6 feet high stand
- ✓ Stand is fixed with casters for mobility