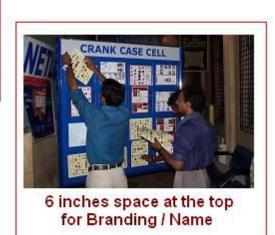

### --- A4 - Acryl ic Fol ders - Board on Wheel s--

- ☑ The total size of the display is about 60" wide and 52" high.
- ☑ Mirror Screws ensure elegant anchoring of A4 folders on Board
- **☑** Quick removal and insertion of papers
- ☑ Display is mounted on 78 inches high (6.5 feet ) stand
- **☑** Stand is fixed with casters for mobility