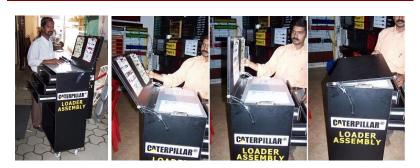

# --- Custom Built Work Stations--

- **☑** Display for Multi Gauging System
- **☑** Separate compartment for placing CPU, GUAGE and MONITOR
- **☑** Sliding doors close to conceal expensive Gauges
- **☑** Lockable doors to place documents.
- **☑** Stand is fixed with casters for mobility