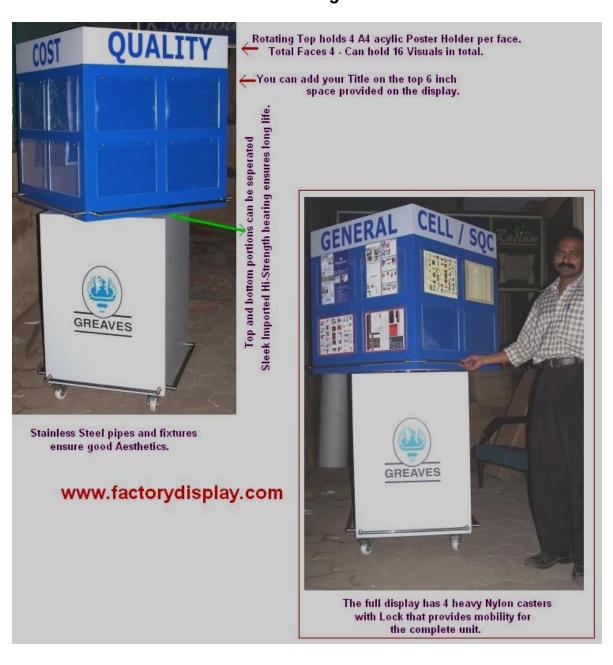

# ---Rotating Cube for Workpl ace — A4---

# ☑ The total size of the display is about 30" wide per face and 6 feet high