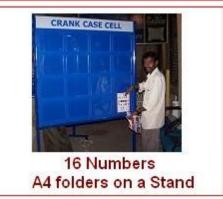

### --- A4 - Acryl ic Fol ders - Board on Wheel s--

- ☑ The total size of the display is about 60" wide and 52" high.
- ☑ Mirror Screws ensure elegant anchoring of A4 folders on Board
- **☑** Quick removal and insertion of papers
- ☑ Display is mounted on 78 inches high (6.5 feet ) stand
- **☑** Stand is fixed with casters for mobility