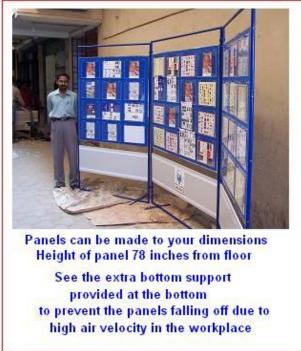

# ---QWIK panels for Workplace---

# ✓ The total size of the display is about 13 feet long and 6.5 feet high

#### www.factorydisplay.com

Interconnecting Panels with A4 acrylic folders.