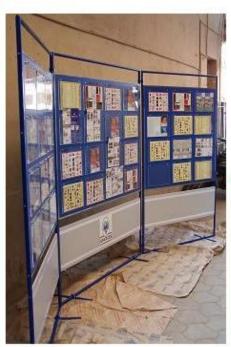

# ---QWIK panels for Workplace---

# ✓ The total size of the display is about 13 feet long and 6.5 feet high

#### www.factorydisplay.com

Interconnecting Panels with A4 acrylic folders.