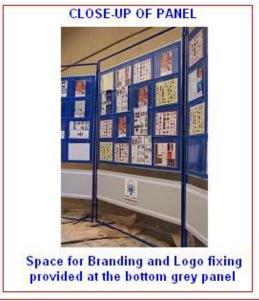

# ---QWIK panels for Workplace---

# ✓ The total size of the display is about 13 feet long and 6.5 feet high

#### www.factorydisplay.com

Interconnecting Panels with A4 acrylic folders.