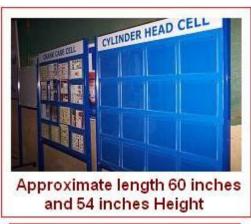

### --- A4 - Acryl ic Fol ders - Board on Wheel s--

- ☑ The total size of the display is about 60" wide and 52" high.
- ☑ Mirror Screws ensure elegant anchoring of A4 folders on Board
- **☑** Quick removal and insertion of papers
- ☑ Display is mounted on 78 inches high (6.5 feet ) stand
- **☑** Stand is fixed with casters for mobility