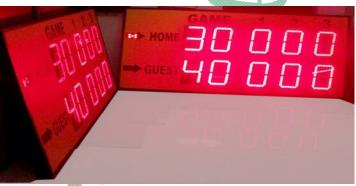

# Wireless (RF) Tennis Score Boards

Qty 2 units

Height of LED's 12" (300mm) Day light Viewing Super Bright Red

## **Brief Specs:**

- ❖ 12" high digits (300mm approx) Red Outdoor viewing good viewing very high brightness.
- ❖ UV resistant Red Oval LED's for good viewing angle of 110/60 degrees
- Edit / Entering of data via RF keypad
- ❖ GAME Column = Will toggle between 10 -30 40 A Blank
- ❖ SETS 1 2 3 Column = Will toggle between 0 to 9 for both rows
- Single keypad to control both the boards
- The two boards will be inside the stadium and 100 meters apart.
- Memory for last keyed in data
- ❖ Board works off 230V AC 50 Hz Rugged MeanWell SMPS is used
- The board has a weather resistant enclosure with a hood on top.