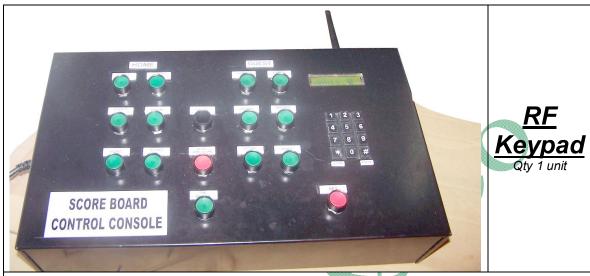

# **Brief Specs:**

- a. Good sheetmetal Powder coated console
- b. RF console
- c. LCD indicator for local viewing of scores on board
- d. Clearly marked buttons to indicate the various menu
- e. Computer etched markings for long life viewing of Menu
- f. Edit / Entering of data via RF keypad
- g. Single keypad to control both the boards
- h. Memory for last keyed in data
- i. Board works off 230V AC 50 Hz Rugged MeanWell SMPS is used