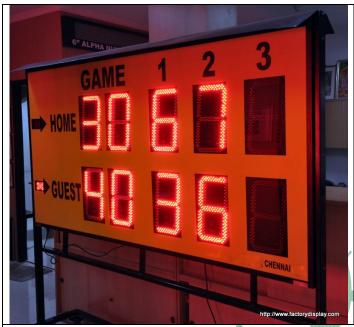

# Wireless (RF) Tennis Score Boards

Qty 2 units

Height of LED's 12" (300mm) Day light Viewing Super Bright Red

## **Brief Specs:**

- ❖ 12" high digits (300mm approx) Red Outdoor viewing good viewing very high brightness.
- ❖ UV resistant Red Oval LED's for good viewing angle of 110/60 degrees
- Edit / Entering of data via RF keypad
- ❖ GAME Column = Will toggle between 10 -30 40 A Blank
- ❖ SETS 1 2 3 Column = Will toggle between 0 to 9 for both rows
- Single keypad to control both the boards
- The two boards will be inside the stadium and 100 meters apart.
- Memory for last keyed in data
- ❖ Board works off 230V AC 50 Hz Rugged MeanWell SMPS is used
- The board has a weather resistant enclosure with a hood on top.